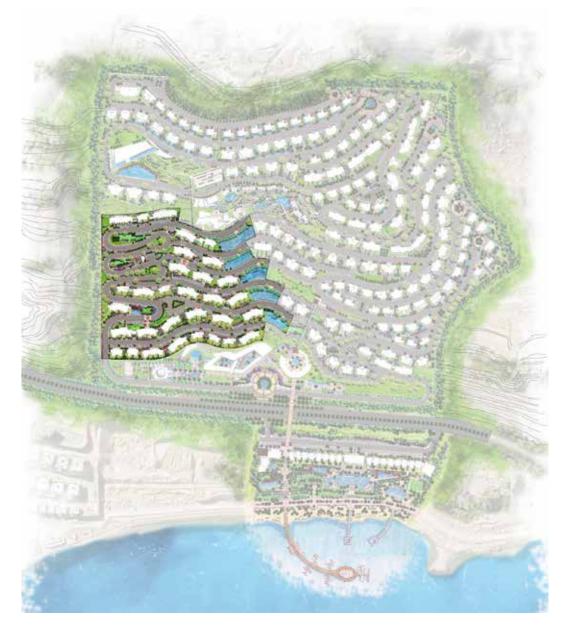

# MASTER PLAN

#### **MASTERPLAN** Because Sokhna looks better from above...'

With a maximum height of approaching 240 meters, Baymount brings you cutting edge architecture and unrivalled facilities while respecting, preserving and enhancing the surrounding pristine environment. Whether from our residential units, the hotel, the clubhouse or our commercial hubs, exceptional mountain views accompany jaw-dropping seascapes. Access to the beach is safe and easy, while our unique mountain promenade is guaranteed to make Baymount's residents and visitors feel at one with the stunning and special surrounding landscape.

- 01 BAY HUB
  02 MOUNTAIN ELEVATOR
  03 MOSQUE
  04 CENTRAL PARK
  06 HOTEL
  06 HOTEL SERVICED APARTMENTS
  07 CLUBHOUSE
  08 MOUNTAIN CABINS
  09 MOUNTAIN HUB
  10 AMPHITHEATER
  11 SEA VIEW PROMENADE
  12 BRIDGE TO THE BEACH
- 13 BEACH CABANAS
- 14 BOAT DOCKS
- 15 FLOATING RESTAURANT
- 16 BEACH PROMENADE