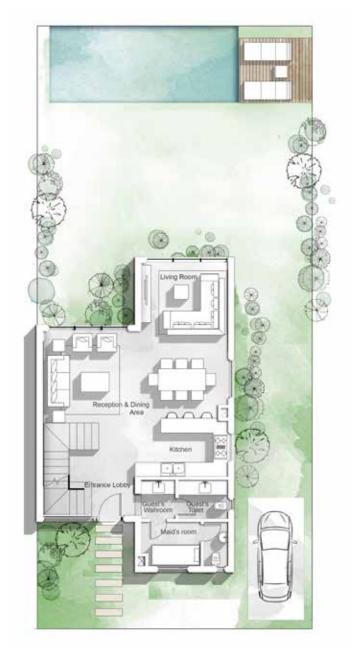

# TWIN HOUSE – DOUBLE FLOOR

#### TWIN HOUSE – DOUBLE FLOOR Ground Floor

#### Total Area 191

| Entrance lobby          | 2.1m x 1.6m |
|-------------------------|-------------|
| Maid's room             | 2.4m x 1.8m |
| Maid's toilet           | 1m x 1.8m   |
| Guest's washroom        | 1.4m x 1.6m |
| Guest's toilet          | 2m x 1.6m   |
| Kitchen                 | 3.8m x 2.4m |
| Reception & Dining area | 7.6m x 3.8m |
| Living room             | 3.6m x 2.8m |
|                         |             |