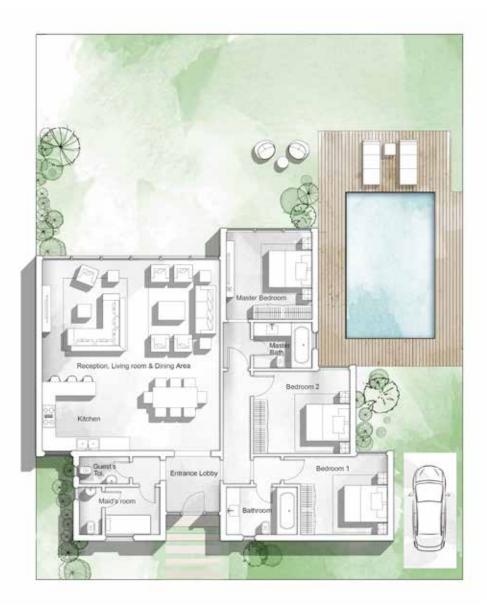

#### **TWIN HOUSES**

With everything on one level, Baymount's single-storey twin houses offer stylish, spacious, convenient living. With a variety of spaces on offer, there are three bedrooms including a master bedroom with en suite bathroom, a large reception area and dining room flooded with natural light for a spacious, airy atmosphere and an additional bathroom, maid's bedroom and toilet. A large garden area with a terrace and pool and a fully-equipped modern kitchen complete the picture.

#### Total Area 167

| Entrance lobby          | 2.4m x 2.4m |
|-------------------------|-------------|
| Maid's room             | 2.4m x 2.1m |
| Maid's toilet           | 1m x 2.1m   |
| Guest toilet            | 2.2m x 1.2m |
| Kitchen                 | 3.8m x 3m   |
| Dining area             | 4.1m x 3m   |
| Reception & Living room | 7.8m x 5.3m |
| Bedroom 1               | 3.8m x 3.4m |
| Bathroom                | 3.1m x 1.1m |
| Bedroom 2               | 4.2m x 3.6m |
| Master bedroom          | 3.8m x 3.8m |
| Master bathroom         | 2.6m x 2m   |