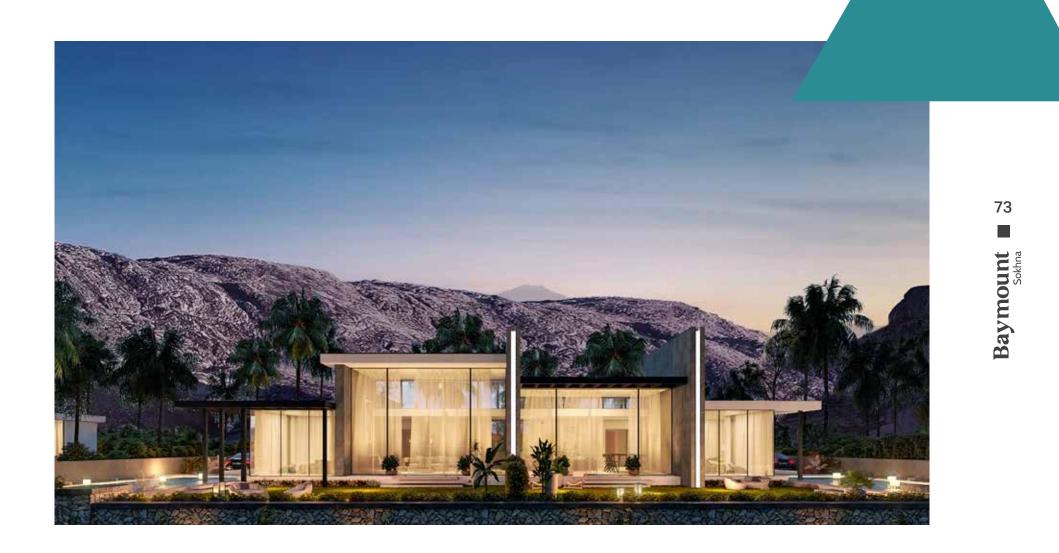

#### **TWIN HOUSES**

With everything on one level, Baymount's single-storey twin houses offer stylish, spacious, convenient living. With a variety of spaces on offer, there are three bedrooms including a master bedroom with en suite bathroom, a large reception area and dining room flooded with natural light for a spacious, airy atmosphere and an additional bathroom, maid's bedroom and toilet. A large garden area with a terrace and pool and a fully-equipped modern kitchen complete the picture.

#### Total Area 167

| Entrance lobby          | 2.4m x 2.4m |
|-------------------------|-------------|
| Maid's room             | 2.4m x 2.1m |
| Maid's toilet           | 1m x 2.1m   |
| Guest toilet            | 2.2m x 1.2m |
| Kitchen                 | 3.8m x 3m   |
| Dining area             | 4.1m x 3m   |
| Reception & Living room | 7.8m x 5.3m |
| Bedroom 1               | 3.8m x 3.4m |
| Bathroom                | 3.1m x 1.1m |
| Bedroom 2               | 4.2m x 3.6m |
| Master bedroom          | 3.8m x 3.8m |
| Master bathroom         | 2.6m x 2m   |