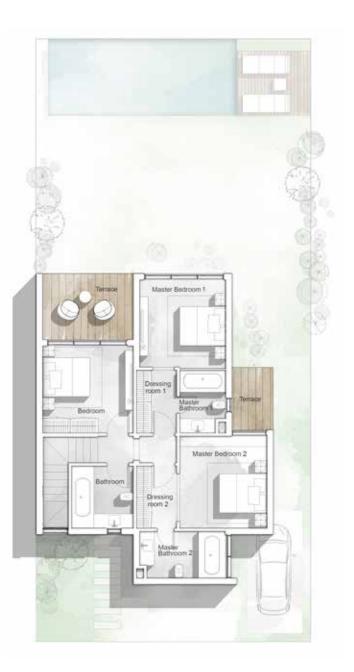

#### TWIN HOUSE – DOUBLE FLOOR *First Floor*

| Bedroom                  | 3.8m x 3.6m |
|--------------------------|-------------|
| Bedroom terrace          | 3.8m x 2.7m |
| Bathroom                 | 2.6m x 2.6m |
| Aaster bedroom 1         | 3.6m x 3.6m |
| Aaster bathroom 1        | 1.9m x 2.6m |
| Dressing room 1          | 1.7m x 2.6m |
| Aaster bedroom 2         | 3.6m x 3.8m |
| Aaster bathroom 2        | 3.7m x 1.9m |
| Dressing room 2          | 1.7m x 2.6m |
| Aaster bedroom 2 terrace | 1.7m x 2.6m |
|                          |             |