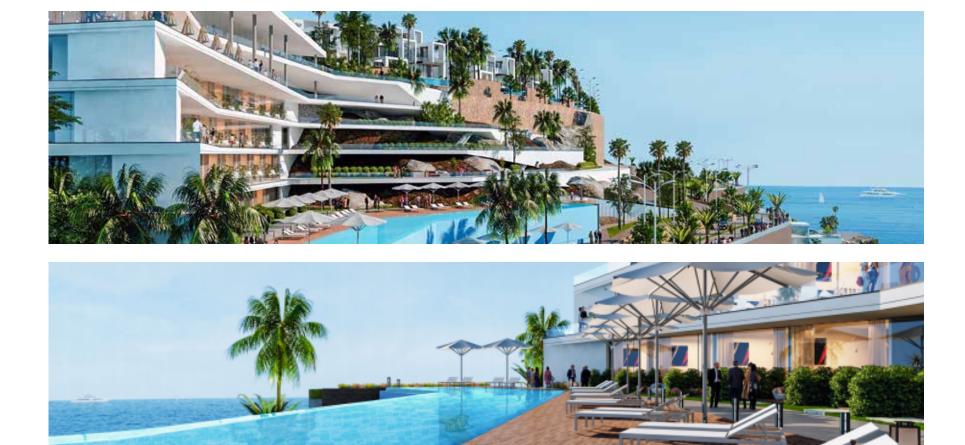

#### **MASTERPLAN** Because Sokhna looks better from above...'

With a maximum height of approaching 240 meters, Baymount brings you cutting edge architecture and unrivalled facilities while respecting, preserving and enhancing the surrounding pristine environment. Whether from our residential units, the hotel, the clubhouse or our commercial hubs, exceptional mountain views accompany jaw-dropping seascapes. Access to the beach is safe and easy, while our unique mountain promenade is guaranteed to make Baymount's residents and visitors feel at one with the stunning and special surrounding landscape.

Baymount offers a diverse mix of studios, chalets, lofts, twin houses and stand-alone villas, in addition to two commercial hubs, a clubhouse and a hotel. Elsewhere you'll find lush greenery, swimming pools and natural rocky areas. Baymount is at the cutting-edge of sustainability: construction and exterior finishing uses materials found onsite, while our golf-cart transport system allows you to keep the car off the road for days at a time.