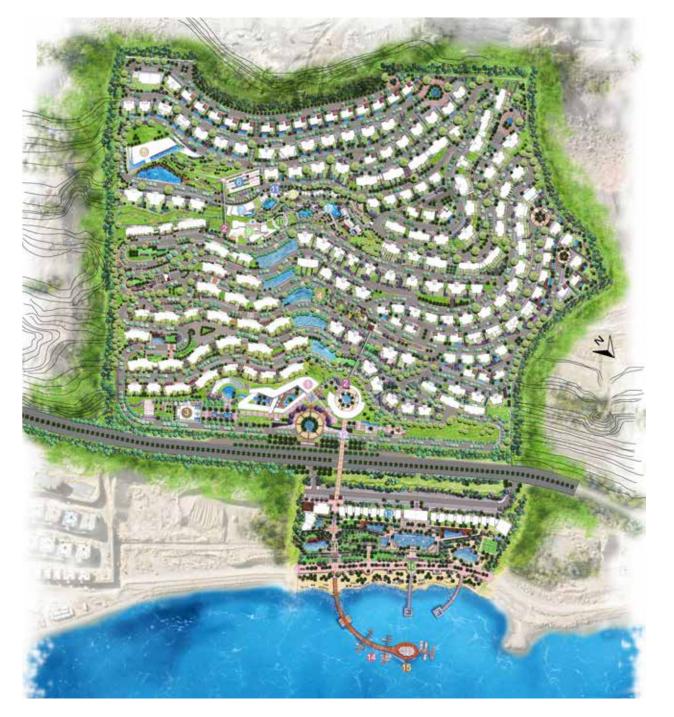

# MASTER PLAN

#### **MASTERPLAN** Because Sokhna looks better from above...'

With a maximum height of approaching 240 meters, Baymount brings you cutting edge architecture and unrivalled facilities while respecting, preserving and enhancing the surrounding pristine environment. Whether from our residential units, the hotel, the clubhouse or our commercial hubs, exceptional mountain views accompany jaw-dropping seascapes. Access to the beach is safe and easy, while our unique mountain promenade is guaranteed to make Baymount's residents and visitors feel at one with the stunning and special surrounding landscape.

- 01 BAY HUB
  02 MOUNTAIN ELEVATOR
  03 MOSQUE
  04 CENTRAL PARK
  06 HOTEL
  06 HOTEL SERVICED APARTMENTS
  07 CLUBHOUSE
  08 MOUNTAIN CABINS
  09 MOUNTAIN HUB
  10 AMPHITHEATER
  11 SEA VIEW PROMENADE
  12 BRIDGE TO THE BEACH
- 13 BEACH CABANAS
- 14 BOAT DOCKS
- 15 FLOATING RESTAURANT
- 16 BEACH PROMENADE