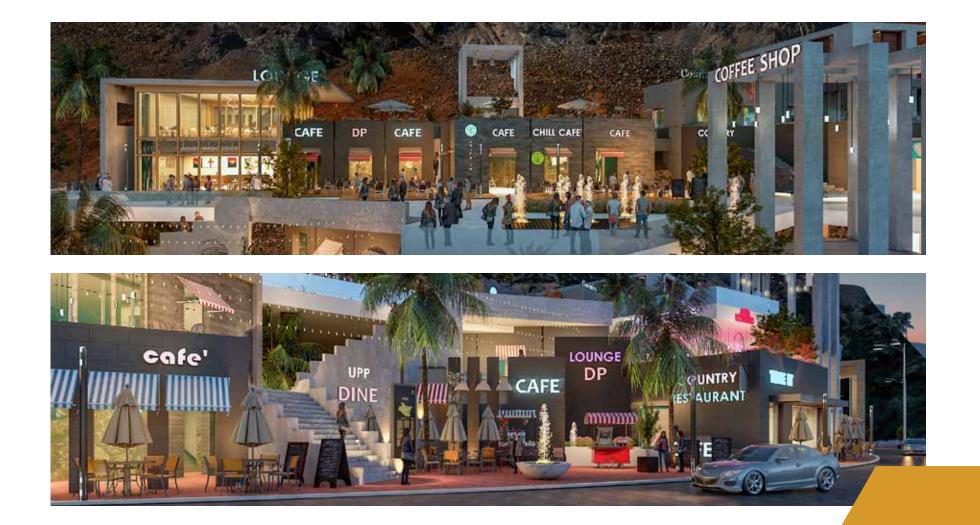

# COMMERCIAL HUBS

# **BAY HUB**

Because proximity is important As well as guests and residents from Baymount, the Bay Hub welcomes all visitors to Sokhna. Located close to the Baymount entrance at the lowest level of the development:

- Restaurants & Cafes
   Business hub
- Supermarket
- Public seating areas
- Shops Kids Area
- Parking
  - Golf cart station
- Mosque

Mountain elevator station

# **MOUNTAIN HUB**

Because convenience is key

With exclusive access for Baymount residents, the Mountain Hub occupies a spectacular strategic location close to the mountain summit.

#### Restaurants & cafes Golf cart station

- Shops
- Kids area Convenient store
   Public swimming pools
- Pharmacy
- Medical Clinic
- Mountain cabins (operated by the hotel) Mountain elevator station

39