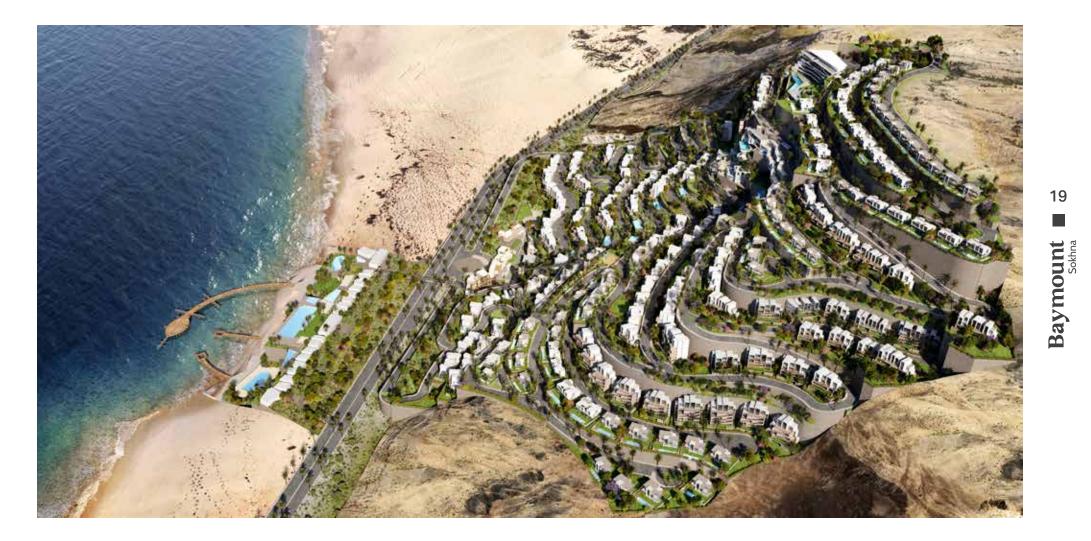

#### **BAYMOUNT** A new take on coastal living

With dazzling sea views on one side and spectacular mountain landscapes on the other, Baymount is truly unique. Maven Developments has created the Red Sea coast's most spectacular new community, embracing everything that makes Sokhna so special. Offering residences, hotel and serviced accommodation, facilities and services alongside 9.4 feddans beach area & 300 m beach frontage.

Baymount is located in the Red Sea area between Ain Sokhna and Zafarana, over 240 meters above sea level at its highest point and within easy walking distance of Galala New City's International Marina. Every one of Baymount's studios, chalets, lofts, twin-houses & villas benefits from breathtaking panoramic sea views, as do the beach front, mountain plateau hotel and its commercial hubs. Baymount's facilities are second to

#### OUR LOCATION Between the summit and the sea...

Baymount's magnificent elevation positioned on one of the highest mountains in Sokhna generates unparalleled views and a calm peaceful environment, but with the best facilities on each doorstep. The welcoming, cosmopolitan atmosphere is sure to attract residents and visitors from the world over: those arriving by yacht will be able to dock at the magnificent Al Galala Resort and Marina, which is just a short walk from Baymount. And with Cairo just 90 minutes away by car, access from the city and its airports couldn't be easier.